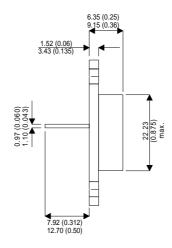

Dimensions in mm (inches).

## Bipolar NPN Device in a Hermetically sealed TO3 Metal Package.

## TO3 (TO204AA) PINOUTS

1 – Base 2 – Emitter Case - Collector

| Parameter                 | Test Conditions           | Min. | Тур. | Max. | Units |
|---------------------------|---------------------------|------|------|------|-------|
| V <sub>CEO</sub> *        |                           |      |      | 350  | V     |
| I <sub>C(CONT)</sub>      |                           |      |      | 15   | Α     |
| h <sub>FE</sub>           | @ $3/15 (V_{CE} / I_{C})$ | 8    |      |      | -     |
| f <sub>t</sub>            |                           |      | 15M  |      | Hz    |
| P <sub>D</sub>            |                           |      |      | 175  | W     |
| * Maximum Working Voltage |                           |      |      |      |       |