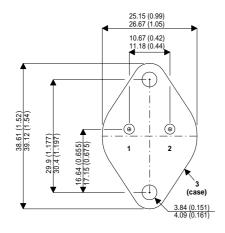

Dimensions in mm (inches).

## Bipolar NPN Device in a Hermetically sealed TO3 Metal Package.

## TO3 (TO204AA) PINOUTS

1 – Base 2 – Emitter Case - Collector

| Parameter                 | Test Conditions           | Min. | Тур. | Max. | Units |
|---------------------------|---------------------------|------|------|------|-------|
| V <sub>CEO</sub> *        |                           |      |      | 350  | V     |
| I <sub>C(CONT)</sub>      |                           |      |      | 15   | Α     |
| h <sub>FE</sub>           | @ $3/15 (V_{CE} / I_{C})$ | 8    |      |      | -     |
| f <sub>t</sub>            |                           |      | 15M  |      | Hz    |
| P <sub>D</sub>            |                           |      |      | 175  | W     |
| * Maximum Working Voltage |                           |      |      |      |       |